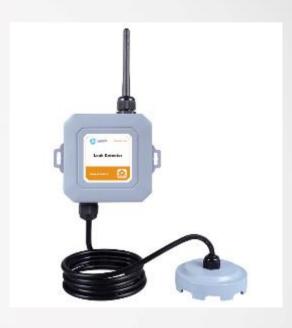

# LoRa end devices----smart industry

AN-201 multifunctional SensorBox

AN-202A Water pressure transmitter

AN-203A Water level monitor

AN-204A Water leakage detector