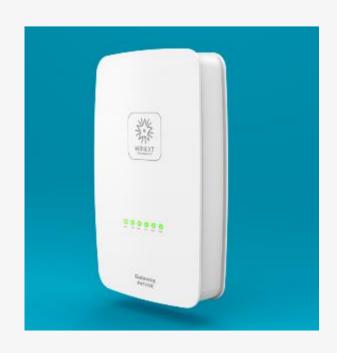

# LoRa gateways

GW5000A is an industrial-grade outdoor gateway with IP67 and CE/FCC certified.

GW5000E is a light-weighted gateway with IP65

GW1000 is a indoor gateway for smart building