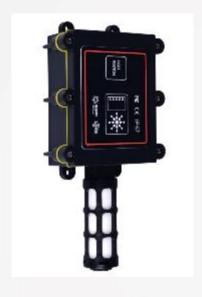

# LoRa end devices----smart street lighting

WLC-NEMA-04 lamp controller with NEMA standard

WLC-NEMA-03 lamp controller with NEMA standard and photocell