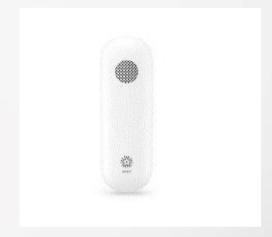

## LoRa end devices----smart building

AN-301 SOS button

AN-303 temperature humidity sensor

AN-302 gas monitor

AN-304C PIR motion detector

AN-102D smoke detector

AN-305A door/window sensor

AN-305C PIR motion sensor