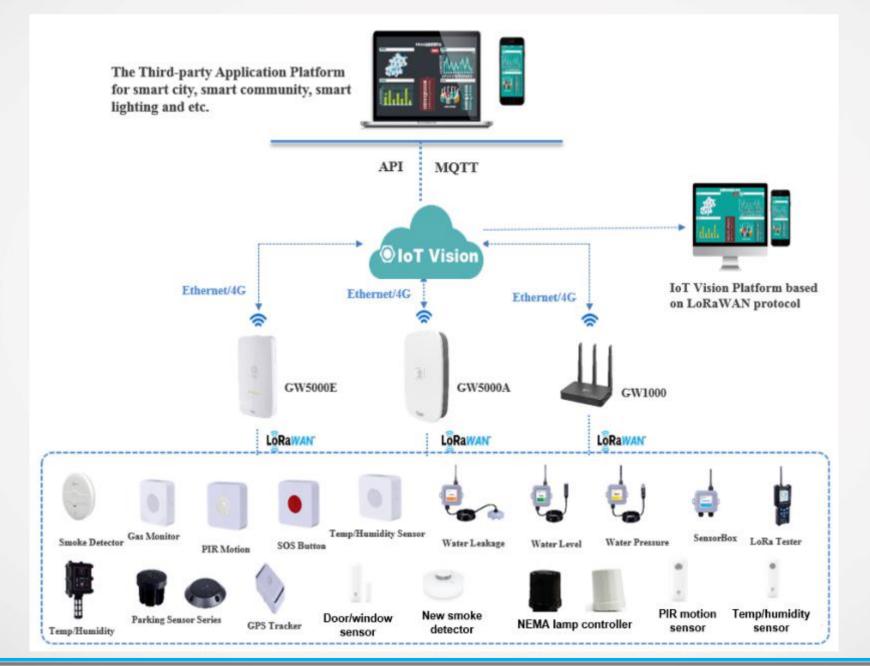

## Winext LoRaWAN architecture

## Winext LoRaWAN hardware & solution

3 models of gateways

30+ models of end devices

50+ application solutions for smart city, smart community, smart industry, smart parking, smart lighting and etc.

# LoRa gateways

GW5000A is an industrial-grade outdoor gateway with IP67 and CE/FCC certified.

GW5000E is a light-weighted gateway with IP65

GW1000 is a indoor gateway for smart building

#### · LoRaWAN middleware

As to LoRa network server, we can provide our LoRaWAN middleware, customers can deploy the middleware locally on their server or on Cloud. The data is in their hands, we'll provide them with API interface and MQTT message subscription to interface with customers' application platform.

#### • IoT vision platform

Based on our LoRaWAN middleware, we've developed our IoT vision platform, which is a visualized platform for demo and interface with customers' application platform.