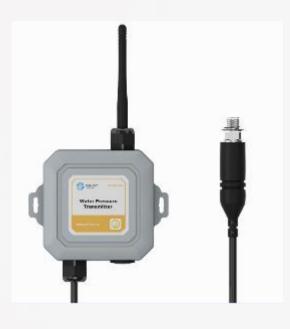

# LoRa end devices----smart industry

AN-201 multifunctional SensorBox

AN-202A Water pressure transmitter

AN-203A Water level monitor

AN-204A Water leakage detector