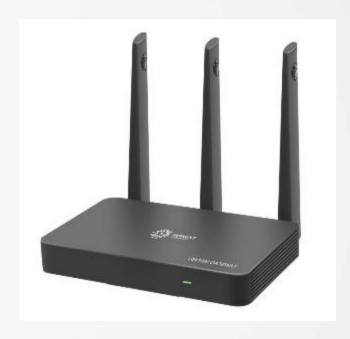

# LoRa gateways

GW5000A is an industrial-grade outdoor gateway with IP67 and CE/FCC certified.

GW5000E is a light-weighted gateway with IP65

GW1000 is a indoor gateway for smart building