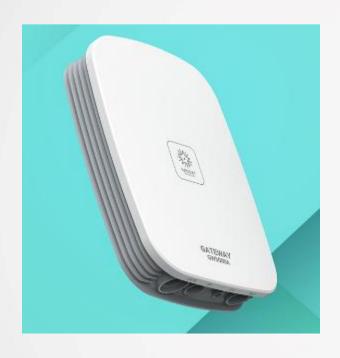

# LoRa gateways

GW5000A is an industrial-grade outdoor gateway with IP67 and CE/FCC certified.

GW5000E is a light-weighted gateway with IP65

GW1000 is a indoor gateway for smart building