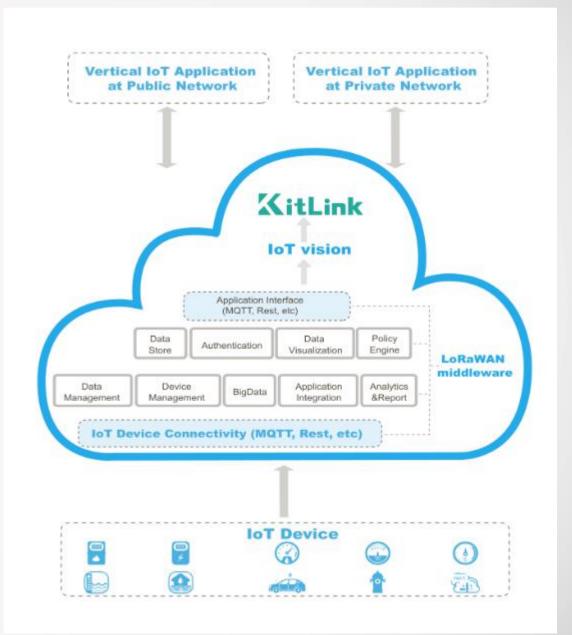

#### · LoRaWAN middleware

As to LoRa network server, we can provide our LoRaWAN middleware, customers can deploy the middleware locally on their server or on Cloud. The data is in their hands, we'll provide them with API interface and MQTT message subscription to interface with customers' application platform.

#### • IoT vision platform

Based on our LoRaWAN middleware, we've developed our IoT vision platform, which is a visualized platform for demo and interface with customers' application platform.

#### KitLink platform

Based on our LoRaWAN middleware, we've developed our KitLink platform, which is a visualized platform for vertical application. Now, we've already had two vertical applications of security monitoring and smart street lighting.