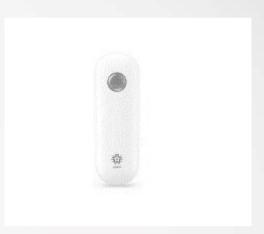

## LoRa end devices----smart building

AN-301 SOS button

AN-303 temperature humidity sensor

AN-302 gas monitor

AN-304C PIR motion detector

AN-102D smoke detector

AN-305A door/window sensor

AN-305C PIR motion sensor