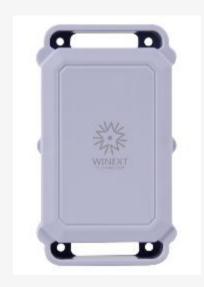

# LoRa end devices----smart industry

AN-201 multifunctional SensorBox

AN-202A Water pressure transmitter

AN-203A Water level monitor

AN-204A Water leakage detector