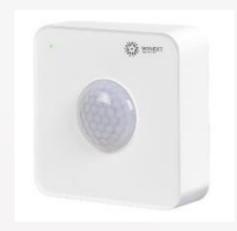

## LoRa end devices----smart building

AN-301 SOS button

AN-303 temperature humidity sensor

AN-302 gas monitor

AN-304C PIR motion detector

AN-102D smoke detector

AN-305A door/window sensor

AN-305C PIR motion sensor