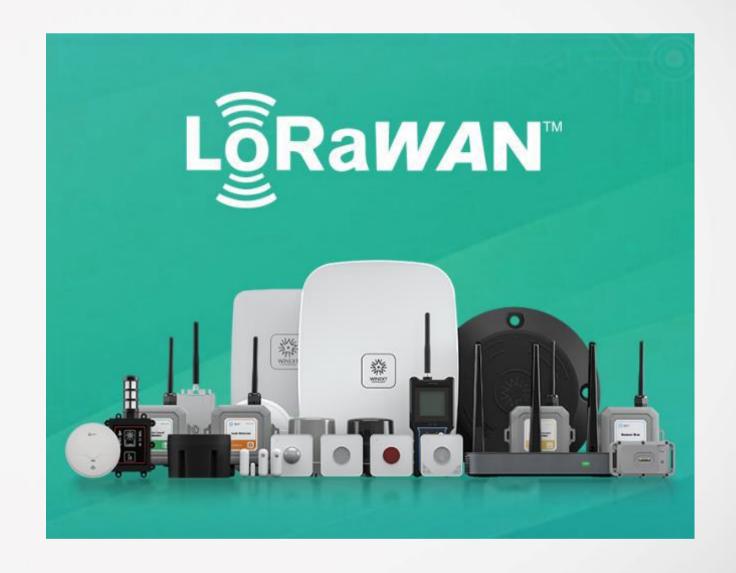

## Winext LoRaWAN hardware & solution

3 models of gateways

30+ models of end devices

50+ application solutions for smart city, smart community, smart industry, smart parking, smart lighting and etc.

# LoRa end devices----smart parking

AN-101C in-ground type geomagnetic parking sensor with IP68

AN-101D surface-mounted type geomagnetic parking sensor with IP68

# LoRa end devices----smart street lighting

WLC-NEMA-04 lamp controller with NEMA standard

WLC-NEMA-03 lamp controller with NEMA standard and photocell

# LoRa end devices----smart industry

AN-201 multifunctional SensorBox

AN-202A Water pressure transmitter

AN-203A Water level monitor

AN-204A Water leakage detector

## LoRa end devices----smart building

AN-301 SOS button

AN-303 temperature humidity sensor

AN-302 gas monitor

AN-304C PIR motion detector

AN-102D smoke detector

AN-305A door/window sensor

AN-305C PIR motion sensor

AN-305D Temp/humidity sensor

## LoRa end devices

AN-103A temperature humidity sensor

AN-122-A02 LoRa GPS tracker

AN-106 LoRa tester