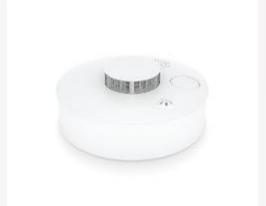

## LoRa end devices----smart building

AN-301 SOS button

AN-303 temperature humidity sensor

AN-302 gas monitor

AN-304C PIR motion detector

AN-102D smoke detector

AN-305A door/window sensor

AN-305C PIR motion sensor