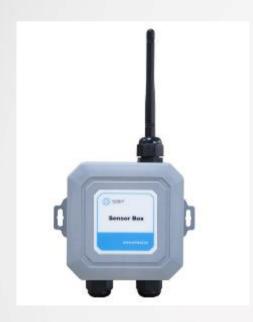

# LoRa end devices----smart industry

AN-201 multifunctional SensorBox

AN-202A Water pressure transmitter

AN-203A Water level monitor

AN-204A Water leakage detector