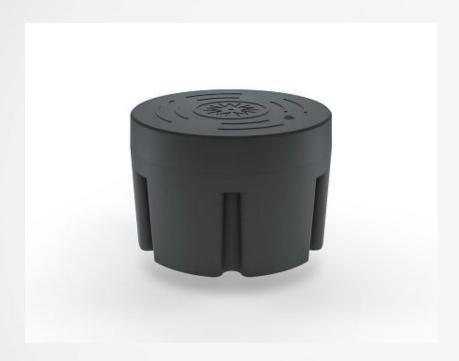

# LoRa end devices----smart parking

AN-101C in-ground type geomagnetic parking sensor with IP68

AN-101D surface-mounted type geomagnetic parking sensor with IP68