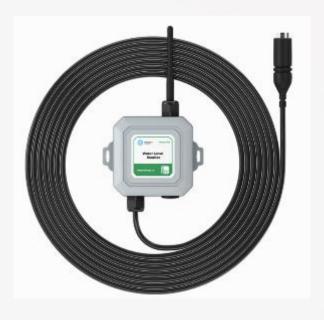

# LoRa end devices----smart industry

AN-201 multifunctional SensorBox

AN-202A Water pressure transmitter

AN-203A Water level monitor

AN-204A Water leakage detector