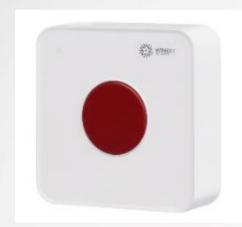

## LoRa end devices----smart building

AN-301 SOS button

AN-303 temperature humidity sensor

AN-302 gas monitor

AN-304C PIR motion detector

AN-102D smoke detector

AN-305A door/window sensor

AN-305C PIR motion sensor