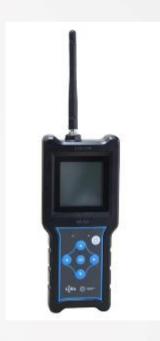

## LoRa end devices

AN-103A temperature humidity sensor

AN-122-A02 LoRa GPS tracker

AN-106 LoRa tester