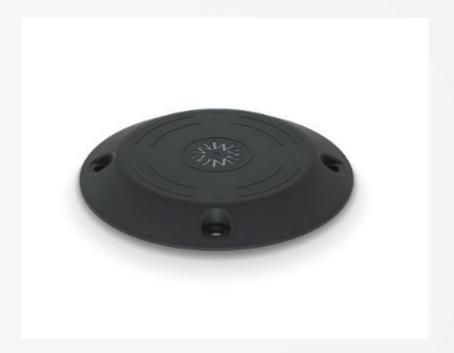

# LoRa end devices----smart parking

AN-101C in-ground type geomagnetic parking sensor with IP68

AN-101D surface-mounted type geomagnetic parking sensor with IP68